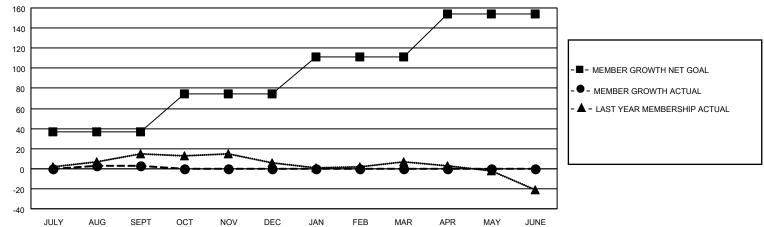

## LOCATION: IDAHO

GMT: OPEN

GMT CA 1

| Clubs                 |               |           |               | Members               |                        |                         |                                                    |  |  |
|-----------------------|---------------|-----------|---------------|-----------------------|------------------------|-------------------------|----------------------------------------------------|--|--|
| RESULTS FOR 2024-2025 |               |           |               | RESULTS FOR 2024-2025 |                        |                         |                                                    |  |  |
| QUARTER               | NEW CLUB GOAL | NEW CLUBS | DROPPED CLUBS | QUARTER MEM           | BER GROWTH NET<br>GOAL | MEMBER GROWTH<br>ACTUAL | DROPPED<br>MEMBERS ACTUAI<br>(including transfers) |  |  |
| JULY/AUG/SEPT         | 0             | 0         | 0             | JULY/AUG/SEPT         | 37                     | 49                      | 42                                                 |  |  |
| OCT/NOV/DEC           | 1             | 0         | 0             | OCT/NOV/DEC           | 37                     | 0                       | 0                                                  |  |  |
| JAN/FEB/MAR           | 0             | 0         | 0             | JAN/FEB/MAR           | 37                     | 0                       | 0                                                  |  |  |
| APR/MAY/JUNE          | 1             | 0         | 0             | APR/MAY/JUNE          | 43                     | 0                       | 0                                                  |  |  |