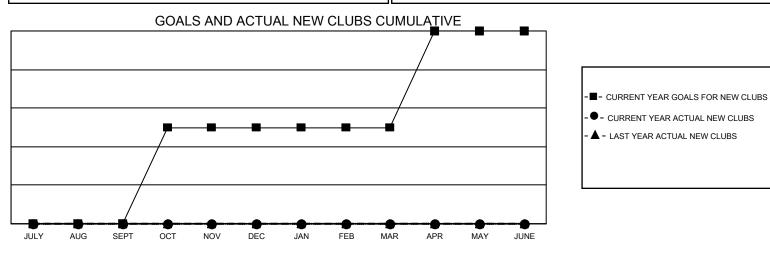

## LOCATION: IDAHO

GMT: OPEN

GMT CA 1

| Clubs                 |               |           |               | Members               |                        |                         |                                                    |  |  |
|-----------------------|---------------|-----------|---------------|-----------------------|------------------------|-------------------------|----------------------------------------------------|--|--|
| RESULTS FOR 2024-2025 |               |           |               | RESULTS FOR 2024-2025 |                        |                         |                                                    |  |  |
| QUARTER               | NEW CLUB GOAL | NEW CLUBS | DROPPED CLUBS | QUARTER MEM           | BER GROWTH NET<br>GOAL | MEMBER GROWTH<br>ACTUAL | DROPPED<br>MEMBERS ACTUAI<br>(including transfers) |  |  |
| JULY/AUG/SEPT         | 0             | 0         | 0             | JULY/AUG/SEPT         | 37                     | 49                      | 42                                                 |  |  |
| OCT/NOV/DEC           | 1             | 0         | 0             | OCT/NOV/DEC           | 37                     | 0                       | 0                                                  |  |  |
| JAN/FEB/MAR           | 0             | 0         | 0             | JAN/FEB/MAR           | 37                     | 0                       | 0                                                  |  |  |
| APR/MAY/JUNE          | 1             | 0         | 0             | APR/MAY/JUNE          | 43                     | 0                       | 0                                                  |  |  |